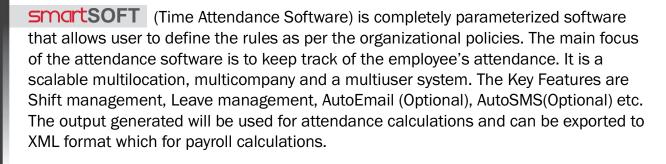

# Time Attendance

**BIOSMART** is a biometric terminal for fingerprint-based time & attendance applications. It has a high quality fingerprint sensor (Award winning Fingerprint Algorithm and Scratch Resistant Optical Sensor). BIOsmart can operate as stand-alone device or in a network with other devices. It supports easy template distribution for multi location with unlimited access level, anti passback, time zones and fire input.

#### **Software Solutions**

configuring various parameters at reader Level instead of controller level, thus offering more flexibility in defining the access policy of an organization. It has various other value added features like auto downloading, online status of devices, displaying short messages, creating and setting user right, setting access level, fingerprint template management.