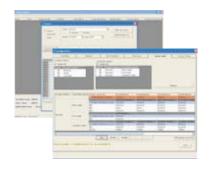

# Time Attendance

**BIOSMART** is a biometric terminal for fingerprint-based time & attendance applications. It has a high quality fingerprint sensor (Award winning Fingerprint Algorithm and Scratch Resistant Optical Sensor). BIOsmart can operate as stand-alone device or in a network with other devices. It supports easy template distribution for multi location with unlimited access level, anti passback, time zones and fire input.

#### **Software Solutions**

configuring various parameters at reader Level instead of controller level, thus offering more flexibility in defining the access policy of an organization. It has various other value added features like auto downloading, online status of devices, displaying short messages, creating and setting user right, setting access level, fingerprint template management.